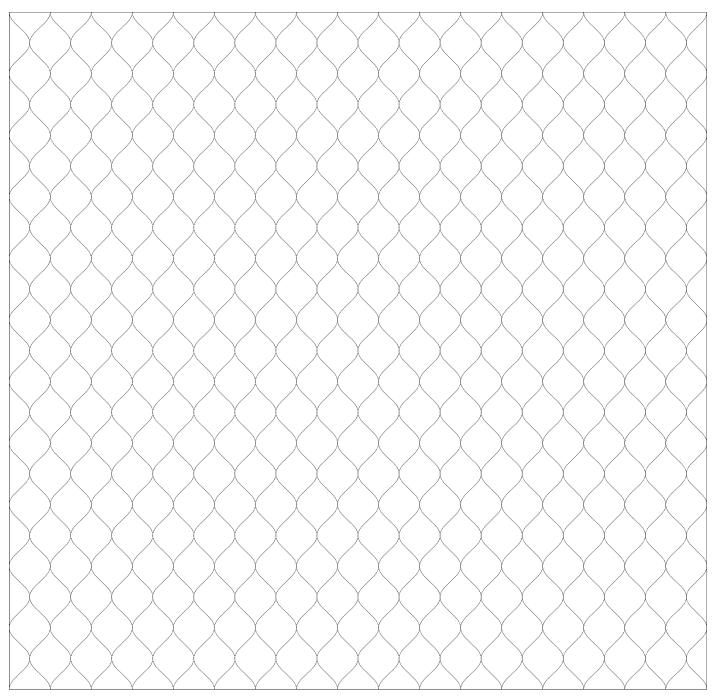

## For this quilt you will need 30 Fat Quarters

172 Full Pieces

16 Long Halves (be careful of direction)

24 Short Halves (be careful of direction)

Layout plan for a 250cm x 250cm quilt.

## For this quilt you will need 58 Fat Quarters

346 Full Pieces

22 Long Halves (be careful of direction)

34 Short Halves (be careful of direction)