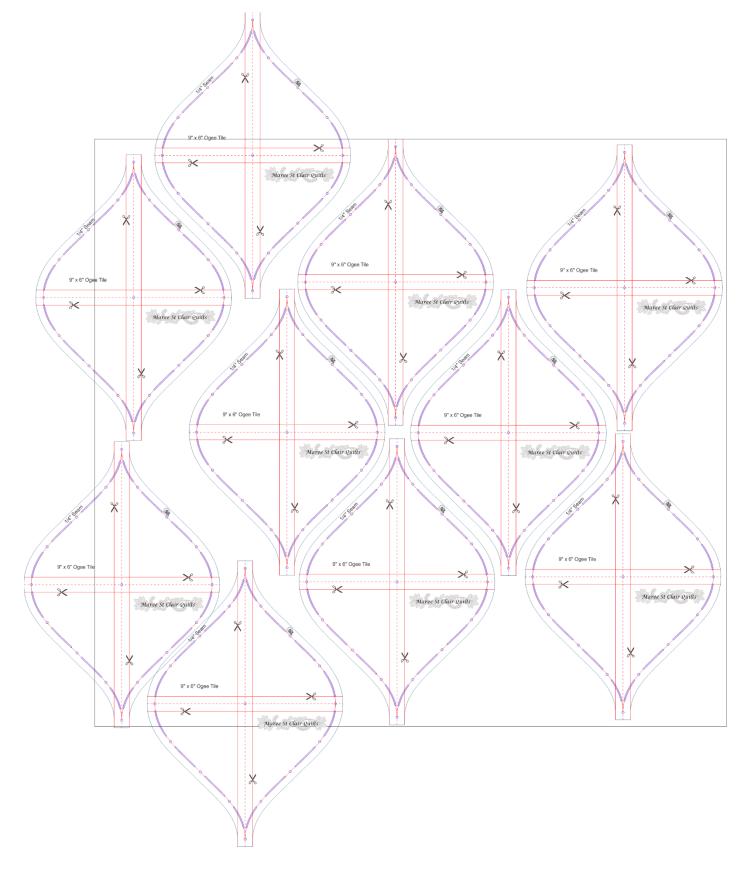

## ORIENTAL DELIGHT

Here is some helpful information to get the most out of your fat quarters for this quilt. The square is the approximate size of a fat quarter. If you lay out your template carefully you should be able to get six full templates from it plus two each of the long halves and short halves. If you are fussy cutting you will of course get less.