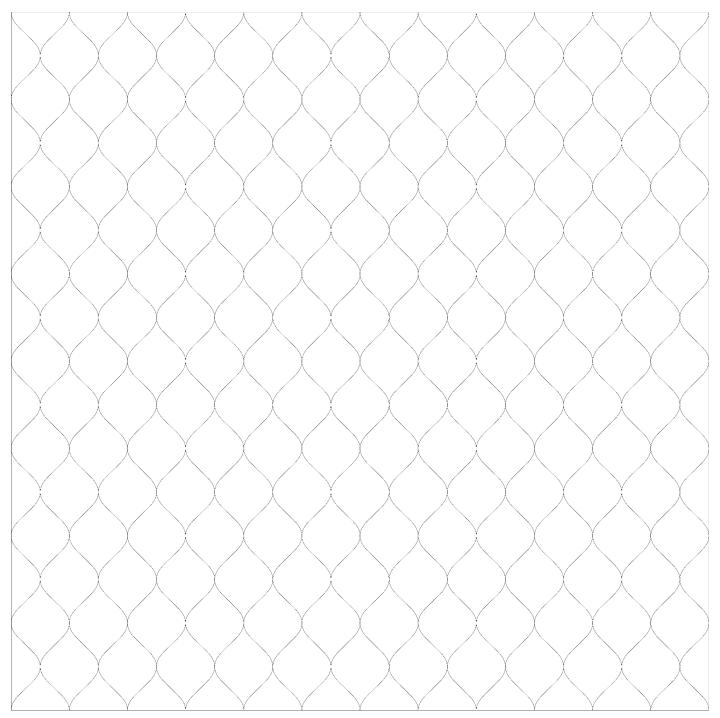

## Layout plan for a 180cm x 180cm quilt.

## For this quilt you will need 30 Fat Quarters

172 Full Pieces

16 Long Halves (be careful of direction)

24 Short Halves (be careful of direction)

Layout plan for a 250cm x 250cm quilt.